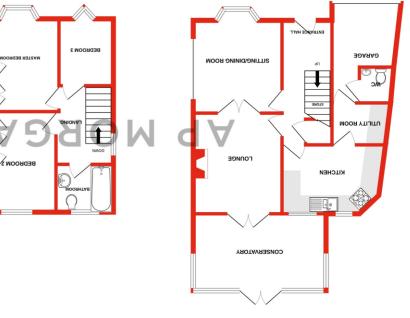

Upon approach to the property there is a walled front driveway with space for multiple vehicles as well as providing access to the attached single car garage.

Moving inside, the property briefly comprises of a welcoming entrance hallway with understairs storage cupboard; spacious sitting/dining room with bi-folding doors at the rear leading into the lounge; bright conservatory with double doors leading into the garden; extended kitchen with separate utility room; downstairs W.C for added convenience; First floor landing with pull down ladder providing access to the good sized loft room currently being used as an additional bedroom but is ideal for an office space or home studio; two double bedrooms each with built in wardrobes and cupboards; good sized single bedroom and finally a family bathroom with bath and overhead shower.

# **Details:**

**Lounge** 11'10" x 10'5" (3.6m x 3.18m)

**Sitting/Dining Room** *13'5" x 10'3" (4.1m x 3.12m)* 

**Kitchen** *11'4" x 8'1" (3.45m x 2.46m)* 

**Bedroom One** *13'5" x 10'1" (4.1m x 3.07m)* 

**Bedroom Two** 11'10" x 9'8" (3.6m x 2.95m)

**Bedroom Three** 7'8" x 6'5" (2.34m x 1.96m)

Bathroom 6'9" x 5'7" (2.06m x 1.7m)

EPC Rating: D Council Tax Band: B (tbc by solicitors). Tenure: Freehold (tbc by solicitors).

For more information or to arrange a viewing, please call us on 0121 827 6827.