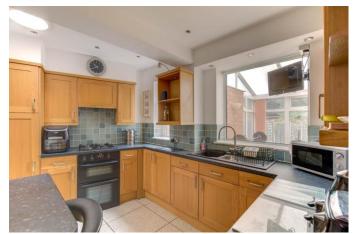

Upon approach to the property there is a walled front driveway with space for multiple vehicles as well as providing access to the attached single car garage.

Moving inside, the property briefly comprises of a welcoming entrance hallway with understairs storage cupboard; spacious sitting/dining room with bi-folding doors at the rear leading into the lounge; bright conservatory with double doors leading into the garden; extended kitchen with separate utility room; downstairs W.C for added convenience; First floor landing with pull down ladder providing access to the good sized loft room currently being used as an additional bedroom but is ideal for an office space or home studio; two double bedrooms each with built in wardrobes and cupboards; good sized single bedroom and finally a family bathroom with bath and overhead shower.

# **Details:**

**Lounge** 11'10" x 10'5" (3.6m x 3.18m)

**Sitting/Dining Room** *13'5" x 10'3" (4.1m x 3.12m)* 

**Kitchen** *11'4" x 8'1" (3.45m x 2.46m)* 

**Bedroom One** *13'5" x 10'1" (4.1m x 3.07m)* 

**Bedroom Two** 11'10" x 9'8" (3.6m x 2.95m)