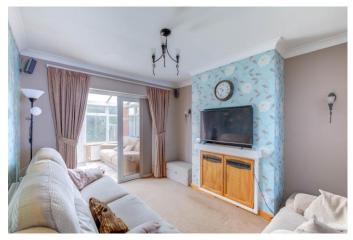

Upon approach to the property there is a walled front driveway with space for multiple vehicles as well as providing access to the attached single car garage.

Moving inside, the property briefly comprises of a welcoming entrance hallway with understairs storage cupboard; spacious sitting/dining room with bi-folding doors at the rear leading into the lounge; bright conservatory with double doors leading into the garden; extended kitchen with separate utility room; downstairs W.C for added convenience; First floor landing with pull down ladder providing access to the good sized loft room currently being used as an additional bedroom but is ideal for an office space or home studio; two double bedrooms each with built in wardrobes and cupboards; good sized single bedroom and finally a family bathroom with bath and overhead shower.

# **Details:**

**Lounge** 11'10" x 10'5" (3.6m x 3.18m)

**Sitting/Dining Room** *13'5" x 10'3" (4.1m x 3.12m)* 

**Kitchen** *11'4" x 8'1" (3.45m x 2.46m)* 

**Bedroom One** *13'5" x 10'1" (4.1m x 3.07m)* 

**Bedroom Two** 11'10" x 9'8" (3.6m x 2.95m)