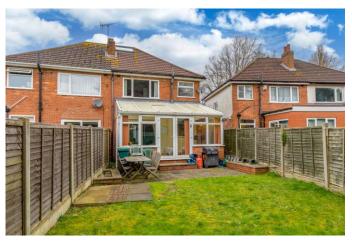

# **Description:**

This spacious and well-presented three-bedroom semi-detached house is situated at the end of a quiet cul-de-sac in Longbridge, Birmingham. An ideal family home with plenty of living space and amenities including shops, schools and public transport links all located nearby.

Upon approach to the property there is a walled front driveway with space for multiple vehicles as well as providing access to the attached single car garage.

Moving inside, the property briefly comprises of a welcoming entrance hallway with understairs storage cupboard; spacious sitting/dining room with bi-folding doors at the rear leading into the lounge; bright conservatory with double doors leading into the garden; extended kitchen with separate utility room; downstairs W.C for added convenience; First floor landing with pull down ladder providing access to the good sized loft room currently being used as an additional bedroom but is ideal for an office space or home studio; two double bedrooms each with built in wardrobes and cupboards; good sized single bedroom and finally a family bathroom with bath and overhead shower.