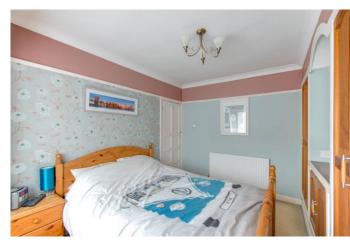

Upon approach to the property there is a walled front driveway with space for multiple vehicles as well as providing access to the attached single car garage.

Moving inside, the property briefly comprises of a welcoming entrance hallway with understairs storage cupboard; spacious sitting/dining room with bi-folding doors at the rear leading into the lounge; bright conservatory with double doors leading into the garden; extended kitchen with separate utility room; downstairs W.C for added convenience; First floor landing with pull down ladder providing access to the good sized loft room currently being used as an additional bedroom but is ideal for an office space or home studio; two double bedrooms each with built in wardrobes and cupboards; good sized single bedroom and finally a family bathroom with bath and overhead shower.

# **Details:**

**Lounge** 11'10" x 10'5" (3.6m x 3.18m)

**Sitting/Dining Room** *13'5" x 10'3" (4.1m x 3.12m)* 

**Kitchen** *11'4" x 8'1" (3.45m x 2.46m)* 

**Bedroom One** *13'5" x 10'1" (4.1m x 3.07m)* 

**Bedroom Two** 11'10" x 9'8" (3.6m x 2.95m)