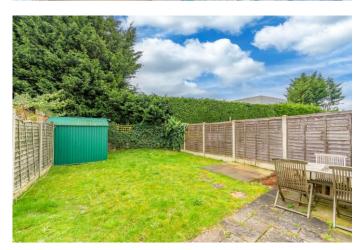

The rear garden is a good size comprising of mostly lawn with a patio area with space for outdoor furnishings. There is a large hedgerow running along the rear meaning the property isn't overlooked from the back as well as large fence panels running along the neighbouring borders providing additional privacy and security.