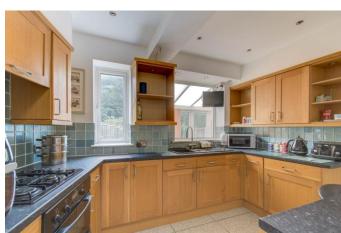

Upon approach to the property there is a walled front driveway with space for multiple vehicles as well as providing access to the attached single car garage.

Moving inside, the property briefly comprises of a welcoming entrance hallway with understairs storage cupboard; spacious sitting/dining room with bi-folding doors at the rear leading into the lounge; bright conservatory with double doors leading into the garden; extended kitchen with separate utility room; downstairs W.C for added convenience; First floor landing with pull down ladder providing access to the good sized loft room currently being used as an additional bedroom but is ideal for an office space or home studio; two double bedrooms each with built in wardrobes and cupboards; good sized single bedroom and finally a family bathroom with bath and overhead shower.

# **Details:**

**Lounge** 11'10" x 10'5" (3.6m x 3.18m)

**Sitting/Dining Room** *13'5" x 10'3" (4.1m x 3.12m)* 

**Kitchen** *11'4" x 8'1" (3.45m x 2.46m)* 

**Bedroom One** *13'5" x 10'1" (4.1m x 3.07m)* 

**Bedroom Two** 11'10" x 9'8" (3.6m x 2.95m)