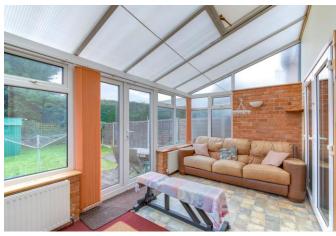

Upon approach to the property there is a walled front driveway with space for multiple vehicles as well as providing access to the attached single car garage.

Moving inside, the property briefly comprises of a welcoming entrance hallway with understairs storage cupboard; spacious sitting/dining room with bi-folding doors at the rear leading into the lounge; bright conservatory with double doors leading into the garden; extended kitchen with separate utility room; downstairs W.C for added convenience; First floor landing with pull down ladder providing access to the good sized loft room currently being used as an additional bedroom but is ideal for an office space or home studio; two double bedrooms each with built in wardrobes and cupboards; good sized single bedroom and finally a family bathroom with bath and overhead shower.